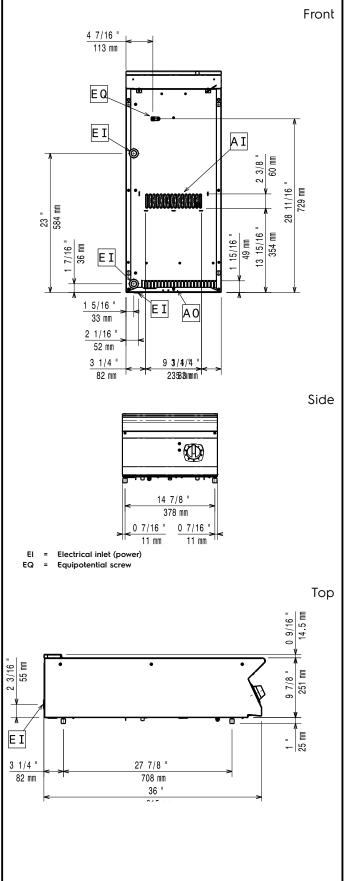

## Key Information:

| Induction compatible pots & pans must be used. |        |  |
|------------------------------------------------|--------|--|
| External dimensions, Width:                    | 400 mm |  |
| External dimensions, Depth:                    | 930 mm |  |
| External dimensions, Height:                   | 250 mm |  |
| Net weight:                                    | 30 kg  |  |
| Certification group:                           | N9CIN  |  |
| Back Plates dimensions:                        | Ø 300  |  |
| Induction Top Dimensions<br>(width):           | 400 mm |  |
| Induction Top Dimensions<br>(depth):           | 930 mm |  |